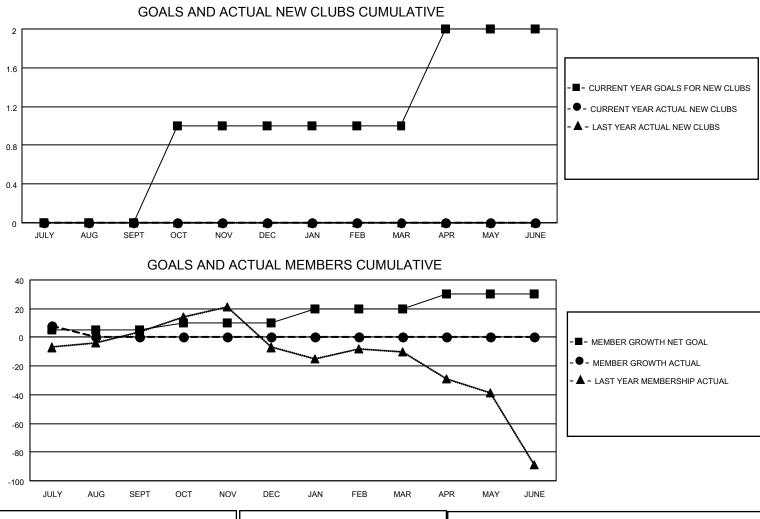

## LOCATION ARIZONA

District 21 N

Results as of: 7/31/2023

| Clubs                 |               |           |               | Members               |                        |                         |                                                    |
|-----------------------|---------------|-----------|---------------|-----------------------|------------------------|-------------------------|----------------------------------------------------|
| RESULTS FOR 2023-2024 |               |           |               | RESULTS FOR 2023-2024 |                        |                         |                                                    |
| QUARTER               | NEW CLUB GOAL | NEW CLUBS | DROPPED CLUBS | QUARTER MEMI          | BER GROWTH NET<br>GOAL | MEMBER GROWTH<br>ACTUAL | DROPPED<br>MEMBERS ACTUAL<br>(including transfers) |
| JULY/AUG/SEPT         | 0             | 0         | 0             | JULY/AUG/SEPT         | 5                      | 29                      | 19                                                 |
| OCT/NOV/DEC           | 1             | 0         | 0             | OCT/NOV/DEC           | 5                      | 0                       | 0                                                  |
| JAN/FEB/MAR           | 0             | 0         | 0             | JAN/FEB/MAR           | 10                     | 0                       | 0                                                  |
| APR/MAY/JUNE          | 1             | 0         | 0             | APR/MAY/JUNE          | 10                     | 0                       | 0                                                  |